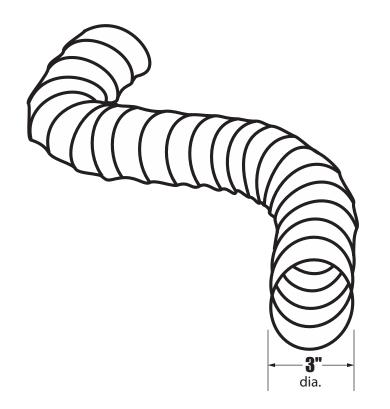

## **Technical Product Specifications**

Recreational Vehicle Sewer Hose - Blue 3"(7.5cm)

| Model No. | Description              | Color |
|-----------|--------------------------|-------|
| SWR310    | 3"dia. x 10' length hose | Blue  |
| SWR320    | 3"dia. x 20' length hose | Blue  |

## **General Information**

- designed for recreational vehicles
- collapses easily for convenient storage
- available in 10ft (3m) & 20ft (6m) lengths

| Model No. | Diameter  | Length   |
|-----------|-----------|----------|
| SWR310    | 3"(7.5cm) | 10' (3m) |
| SWR320    | 3"(7.5cm) | 20' (6m) |